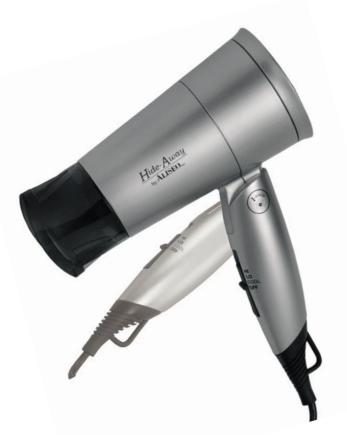

## **HIDE-AWAY**

- Easy storage fold-up design
- With ionic technology
- Three heat/speed settings, Cool-Low-High and master off position
- Safety screws
- Integrated overheating protection
- Double insulated (Class II)
- 220-240 V, 50/60 Hz

► Coil cord with plug:

| Code   | Colour       | Heat / Speed Settings |
|--------|--------------|-----------------------|
| 010394 | silver/black | 0/800/1600 W          |

## Cleaning Instructions - Hair Dryer:

- Disconnect the hand dryer from the power supply.
- Wipe the case of the hairdryer with a damp (NOT wet) cloth.
- Polish with a dry cotton cloth.

220 195 HA 84 120 260 M Dimensions in mm W x Нx D Hair Dryer, open 195 x 260 x 84 Hair Dryer, folded 220 x 120 Х 84 Coil Cord 52 cm, extended: 120 cm